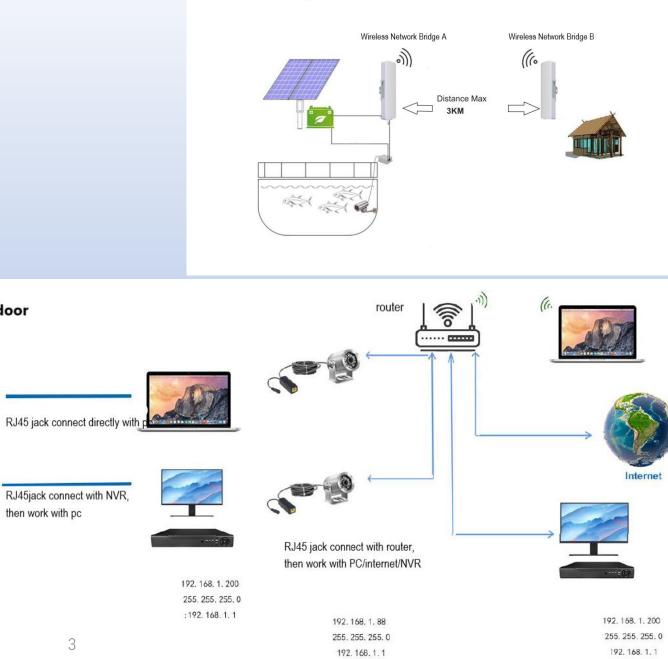

#### Out door without singal

Φ70mm\*86mm(L) Φ70mm\*100mm(L) Φ70mm\*140mm(L)

MARIN FOTO KNAPPEN - 5337 RONG MOBIL: 92023248 INTERNETT: http://www.marinfoto.no

3

then work with pc

192. 168. 1. 88

255. 255. 255. 0

192.168.1.1

In door

### D1010-SS series

Φ70mm\*86mm(L) Φ70mm\*100mm(L) Φ70mm\*140mm(L)

- Water depth: 50M. Customized water depth available
- Work for salt water
- 3.6MM. 2.8MM,2.0MM Fix lens, 2.8mm-12mm /3.6mm-11mm electrical zoom lens.
- Focus length customized. 0-2M
- Built-in led lights and infrared lights. Dimness