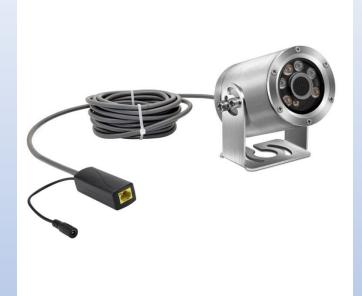

### D1010-SS series

Φ70mm\*86mm(L) Φ70mm\*100mm(L) Φ70mm\*140mm(L)

- Water depth: 50M. Customized water depth available
- Work for salt water
- 3.6MM. 2.8MM,2.0MM Fix lens, 2.8mm-12mm /3.6mm-11mm electrical zoom lens.
- Focus length customized. 0-2M
- Built-in led lights and infrared lights. Dimness