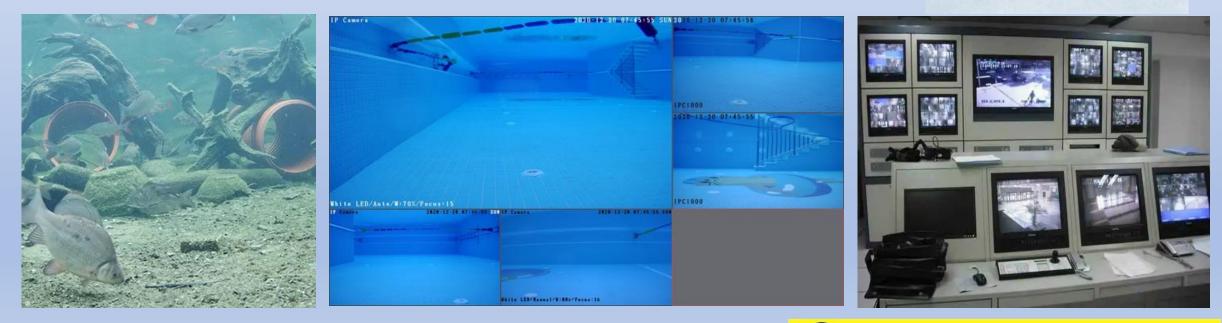

# Marine Network Camera

Application:

- Fish Farm Industry
- Yacht/Vessel/boat project
- Subsea project
- All under seawater monitoring

Underwater exploration

Ship Bottom Monitoring

Swimming pool monitoring

#### Out door without singal

Φ70mm\*86mm(L) Φ70mm\*100mm(L) Φ70mm\*140mm(L)

MARIN FOTO KNAPPEN - 5337 RONG MOBIL: 92023248 INTERNETT: http://www.marinfoto.no

3

then work with pc

192. 168. 1. 88

255. 255. 255. 0

192.168.1.1

In door