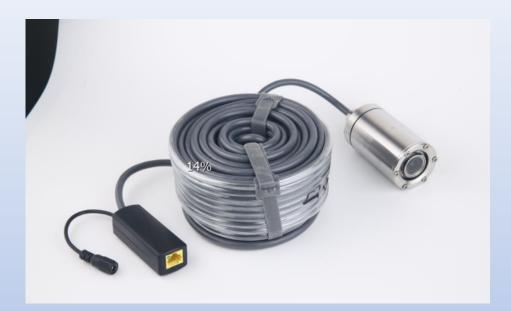

### D1010-SS series

Φ70mm\*86mm(L) Φ70mm\*100mm(L) Φ70mm\*140mm(L)

- Water depth: 50M. Customized water depth available
- Work for salt water
- 3.6MM. 2.8MM,2.0MM Fix lens, 2.8mm-12mm /3.6mm-11mm electrical zoom lens.
- Focus length customized. 0-2M
- Built-in led lights and infrared lights. Dimness