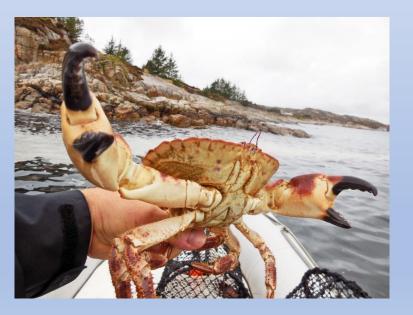

# Marine Network Camera

Application:

- Fish Farm Industry
- Yacht/Vessel/boat project
- Subsea project
- All under seawater monitoring







Underwater exploration

Ship Bottom Monitoring





Swimming pool monitoring

Ocean observation





Aquaculture

Fishing





# Rett verktøy til jobben

T.A.Solheim AS Merdslippen AS Norce AS 5 diffret salaomon rivers in Nord Norway Sintef AS g. Øye AS









## D10000





On August.2019, it serviced for a German Naval Project.

On June,2023.it serviced for a Bangladesh army project.

- Suitcase with built-in windows system
- Split screens
- 4cameras can work together the same time



12m fiber telescopic pole is available



### D1010-SS series

#### Out door without singal



Φ70mm\*86mm(L) Φ70mm\*100mm(L) Φ70mm\*140mm(L)

MARIN FOTO KNAPPEN - 5337 RONG MOBIL: 92023248 INTERNETT: http://www.marinfoto.no

3

then work with pc

192. 168. 1. 88

255. 255. 255. 0

192.168.1.1

In door

### D1010-SS series



Φ70mm\*86mm(L) Φ70mm\*100mm(L) Φ70mm\*140mm(L)





- Water depth: 50M. Customized water depth available
- Work for salt water
- 3.6MM. 2.8MM,2.0MM Fix lens, 2.8mm-12mm /3.6mm-11mm electrical zoom lens.
- Focus length customized. 0-2M