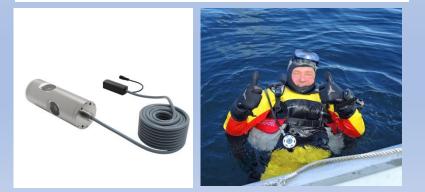

# A mini camera service for diving and yacht

- 2.8mm lens
- Water depth: 50M
- Service for salt water
- Built-in led lights and infrared lights