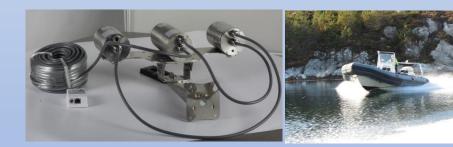

# A mini camera service for diving and yacht

- 2.8mm lens
- Water depth: 50M
- Service for salt water
- Built-in led lights and infrared lights