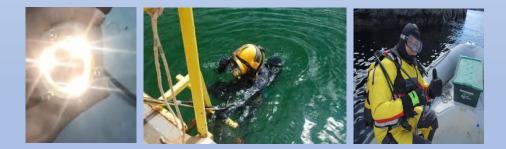

# A mini camera service for diving and yacht

- 2.8mm lens
- Water depth: 50M
- Service for salt water
- Built-in led lights and infrared lights