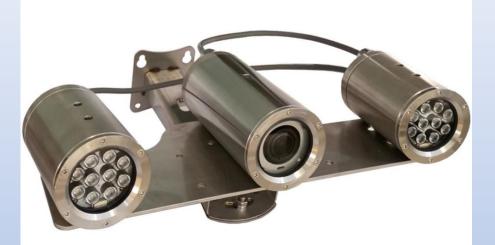

### DZ10010-SS-3Eye

#### One lens with one or two extra underwater lights

- 3.6mm-11mm lens.(H.FOV: 80°-35°)
- Water depth: 50M
- Service for salt water
- Φ70mm \*140mm
- 1 lens and two extra under lights
- Each light with built-in 6 led lights and 4 infrared lights,32W and 4000Lumens