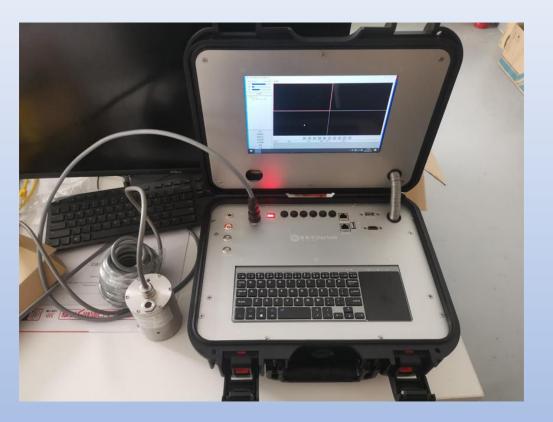

## D10000

On August.2019, it serviced for a German Naval Project.

On June,2023.it serviced for a Bangladesh army project.

- Suitcase with built-in windows system
- Split screens
- 4cameras can work together the same time