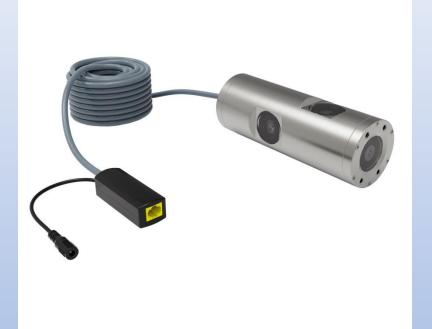

### D1010-SS series

Φ70mm\*86mm(L) Φ70mm\*100mm(L) Φ70mm\*140mm(L)

- Water depth: 50M. Customized water depth available
- Work for salt water
- 3.6MM. 2.8MM,2.0MM Fix lens, 2.8mm-12mm /3.6mm-11mm electrical zoom lens.
- Focus length customized. 0-2M
- Built-in led lights and infrared lights. Dimness